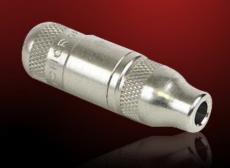

## .141" TINI FEMALE CABLE MOUNT JACK

Cable-mounted Tini-Extension Jax® 2-conductor single open circuit jack has built in cable clamp/sleeve terminal. Mates with Tini-Plug® phone plugs and other plugs with .141 inch diameter fingers and compatible tip shape. Shielded housing/handle is knurled for positive fingertip grip; solder lug terminals